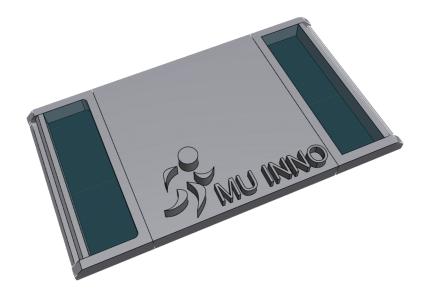

# Business Canvas Model for GPS Belt Buckle

Nannapat Mitpothong 6537711 SCIP/M



#### Compare of GPS tracker

| Product     | Best for                           | Price                                  | Monthly subscription | Max. battery<br>life | Geofences | Two-way talk | Learn more            | Read review        |
|-------------|------------------------------------|----------------------------------------|----------------------|----------------------|-----------|--------------|-----------------------|--------------------|
| Jiobit Next | Best overall                       | <u>\$149.99</u>                        | \$8.99/mo.           | 240 hours            | ✓ Yes     | × No         | View On<br>Amazon     | <u>Read review</u> |
| AngelSense  | Best for kids<br>with disabilities | <u>\$99.99</u><br>( <u>sale price)</u> | \$44.99/mo.          | 24 hours