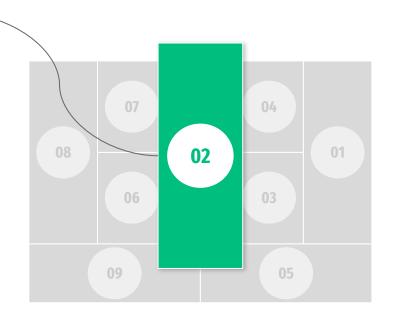

02

How does your product help customers?

- Real-time GPS tracking for personal safety and security
- Convenience and Easy-to-use belt buckle design
- Mobile app and web-based dashboard for convenient tracking and monitoring
- Emergency response feature for quick assistance in case of emergency
- Customizable alerts and notifications based on specific location or movement patterns
- Battery life for long periods of tracking