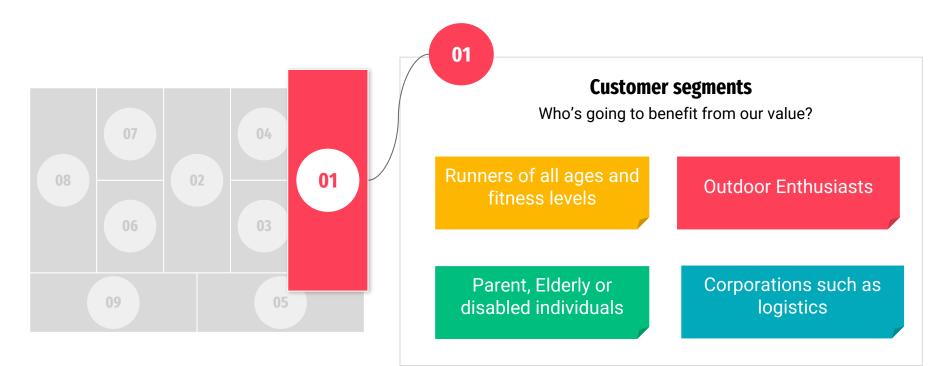

|----------------------------------------|----------------------|----------------------|-----------|--------------|-----------------------|--------------------|
| Jiobit Next | Best overall                       | <u>\$149.99</u>                        | \$8.99/mo.           | 240 hours            | ✓ Yes     | × No         | View On<br>Amazon     | <u>Read review</u> |
| AngelSense  | Best for kids<br>with disabilities | <u>\$99.99</u><br>( <u>sale price)</u> | \$44.99/mo.          | 24 hours             | ✓ Yes     | ✓ Yes        | View On<br>Angelsense | <u>Read review</u> |
| Tack GPS    | Best for<br>budgets                | <u>\$79.00</u>                         | \$2.99/mo.           | 30 days              | ✓ Yes     | × No         | View On<br>Amazon     | <u>Read review</u> |





02



How does your product help customers?

- Real-time GPS tracking for personal safety and security
- Convenience and Easy-to-use belt buckle design
- Mobile app and web-based dashboard for convenient tracking and monitoring
- Emergency response feature for quick assistance in case of emergency
- Customizable alerts and notifications based on specific location or movement patterns
- Battery life for long periods of tracking







0

8

06

9

#### **Revenue streams**

How will you reach customers?

#### **Direct sales**

(500-1500 THB per unit)

#### Subscription

(150-300 THB per month)

#### **B2B Partnerships**

#### Accessories



01

05

# 06 06

#### **Key resources**

What are the resources needed to deliver your value propositions?

- GPS tracking technology and software
- Sk